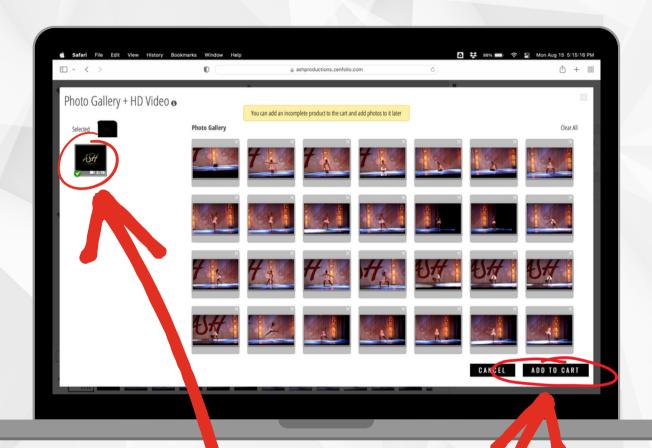

### Under Packages, select "Photo Gallery + HD Video"

855.ASH.Dance

info@ashproductions.com

Make sure you see the icon next to the video on the left side of the screen.

Then select "Add To Cart"

855.ASH.Dance